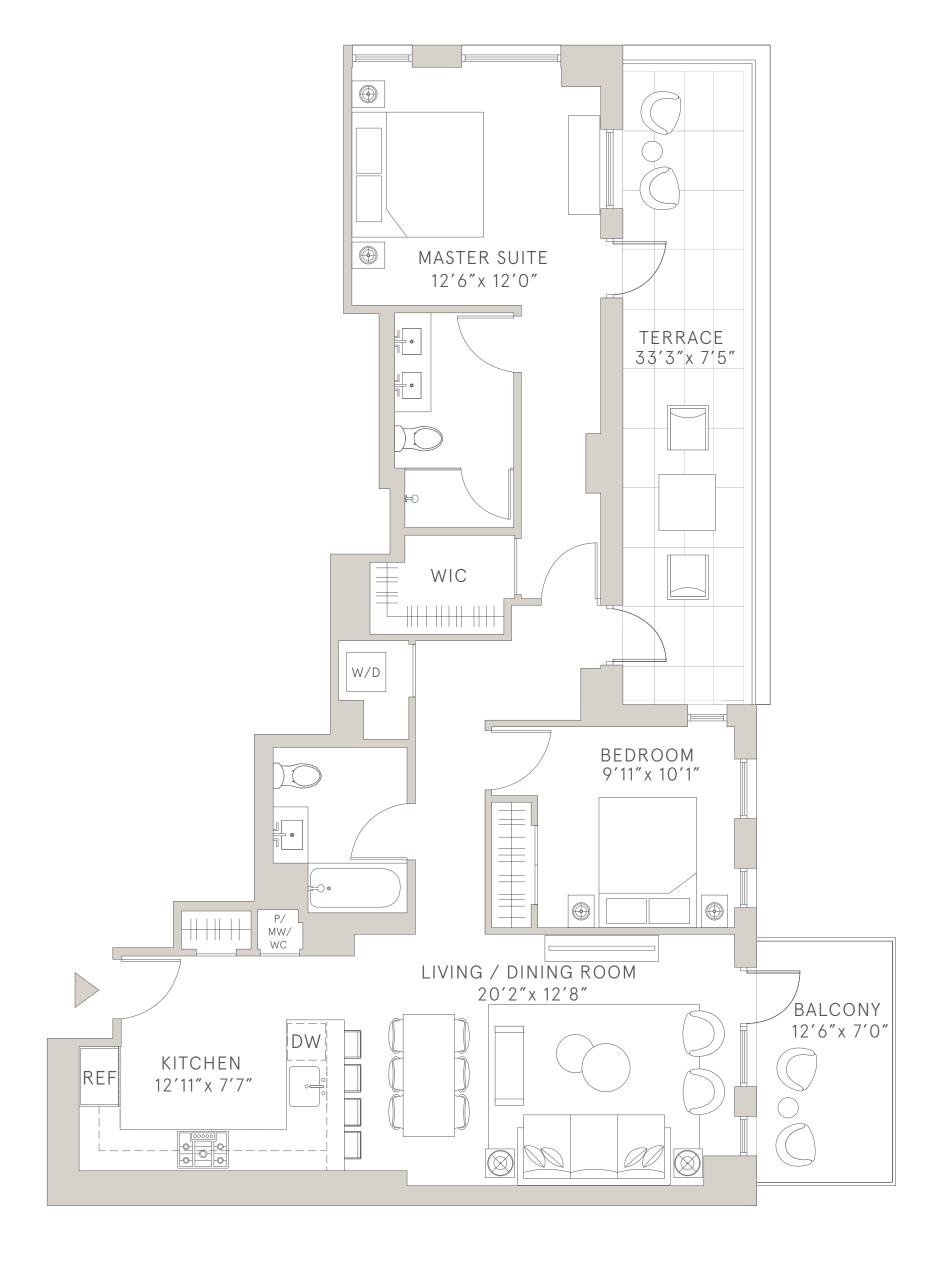

## S I X G A R F I E L D park slope

2 BEDROOMS | 2 BATHROOMS | TERRACE | BALCONY

1177 INT SF | 334 EXT SF