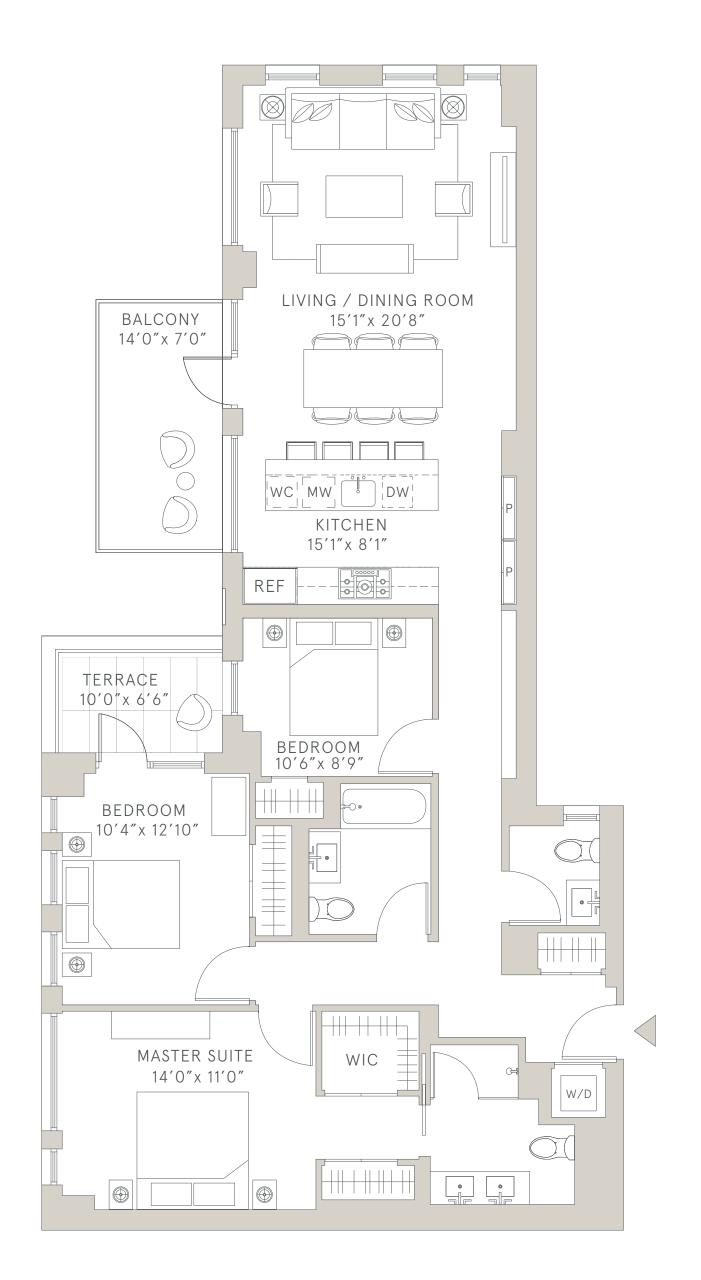

RESIDENCE

PH 1101

#### 3 BEDROOMS | 2.5 BATHROOMS | TERRACE | BALCONY

1478 INT SF | 163 EXT SF

Exclusive Marketing and Sales: Brown Harris Stevens Development Marketing | The Aguayo Team

THE COMPLETE OFFERING TERMS ARE IN AN OFFERING PLAN AVAILABLE FROM SPONSOR. FILE NO. CD 180405 SPONSOR FIRST BUILDING ENTERPRISES LLC, 4916 3RD AVENUE BROOKLYN, NY 11220. THE UNIT LAYOUTS, SQUARE FOOTAGE, AND DIMENSIONS ARE APPROXIMATE. PLANS, SPECIFICATIONS, AND MATERIALS MAY VARY DUE TO CONSTRUCTION, FIELD CONDITIONS, REQUIREMENTS, AND AVAILABILITIES. SPONSOR RESERVES THE RIGHT TO MAKE CHANGES IN ACCORDANCE WITH THE OFFERING PLAN. UNITS WILL NOT BE OFFERED FURNISHED. FURNITURE LAYOUTS SHOWN ARE FOR CONCEPT ONLY. NO REPRESENTATION OR WARRANTY IS MADE THAN A UNIT OWNER WILL BE ABLE TO IMPLEMENT THE FURNITURE LAYOUT SHOWN. PROSPECTIVE PURCHASERS ARE ADVISED TO REVIEW THE COMPLETE TERMS OF THE OFFERING PLAN FOR FURTHER DETAIL AS TO THE TYPE, QUALITY, AND QUANTITY OF MATERIALS, APPLIANCES, EQUIPMENT, AND FIXTURES TO BE INCLUDED IN THE UNITS, AMENITY AREAS AND COMMON AREA OF THE CONDOMINIUM. EQUAL HOUSING OPPORTUNITY.

## PH-1101

- 24-HOUR ATTENDED LOBBY PROVIDED BY PART-TIME DOORMAN AND VIRTUAL SERVICE
- STATE-OF-THE-ART FITNESS CENTER
- CHILDREN'S PLAYROOM
- SKY LIT ATRIUM LIBRARY LOUNGE
- · INDOOR/OUTDOOR RESIDENTS' LOUNGE
- LANDSCAPED ROOF DECK
- STROLLER ROOM
- DEDICATED MAIL AND SECURE PACKAGE ROOMS
- PET SPA
- BICYCLE STORAGE
- PRIVATE STORAGE AVAILABLE FOR PURCHASE