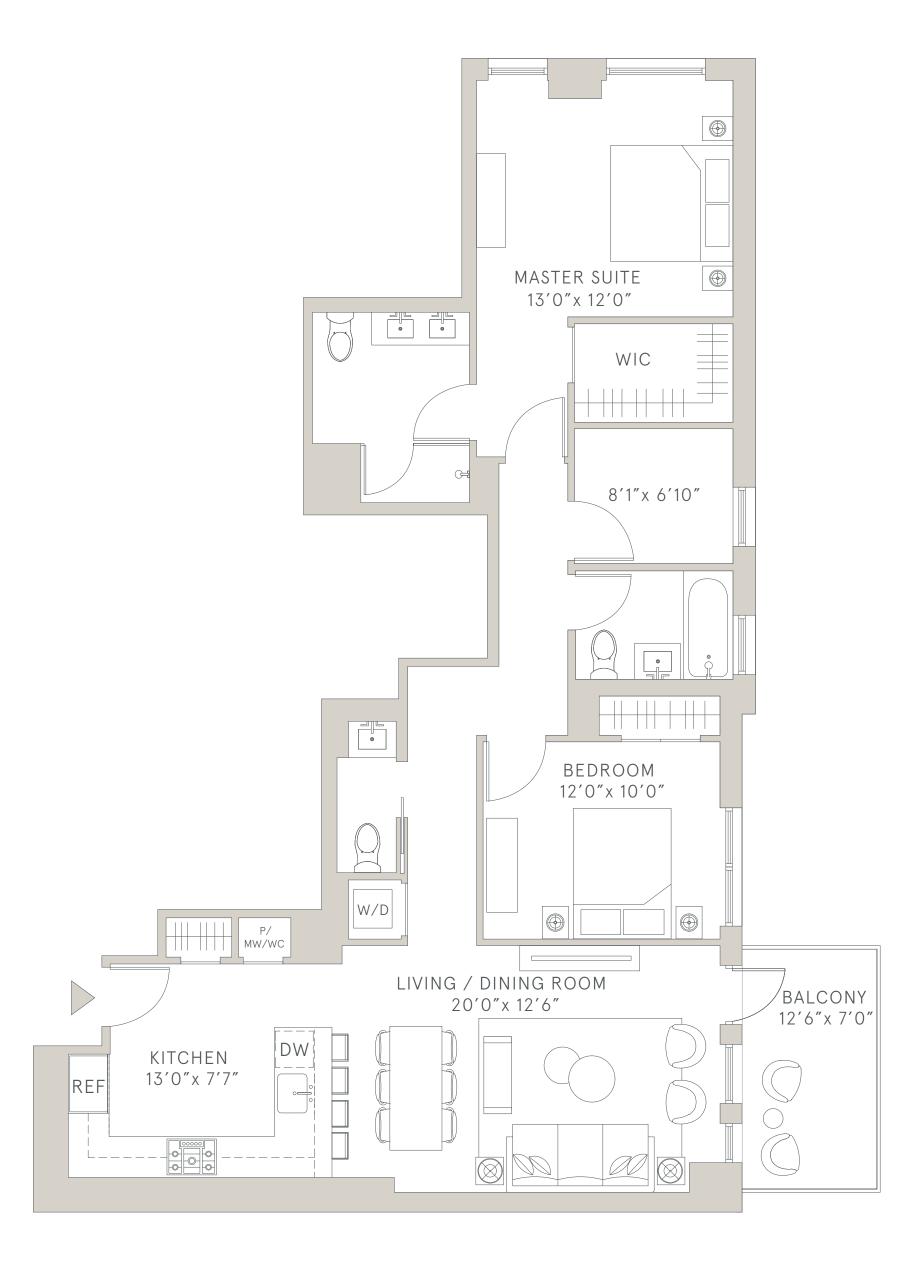

RESIDENCE

## PH 1002

### GARFIELD park slope

#### 2 BEDROOMS | 2.5 BATHROOMS | BALCONY

1271 INT SF 88 EXT SF

Exclusive Marketing and Sales: Brown Harris Stevens Development Marketing | The Aguayo Team

THE COMPLETE OFFERING TERMS ARE IN AN OFFERING PLAN AVAILABLE FROM SPONSOR. FILE NO. CD 180405 SPONSOR FIRST BUILDING ENTERPRISES LLC, 4916 3RD AVENUE BROOKLYN, NY 11220. THE UNIT LAYOUTS, SQUARE FOOTAGE, AND DIMENSIONS ARE APPROXIMATE. PLANS, SPECIFICATIONS, AND MATERIALS MAY VARY DUE TO CONSTRUCTION, FIELD CONDITIONS, REQUIREMENTS, AND AVAILABILITIES. SPONSOR RESERVES THE RIGHT TO MAKE CHANGES IN ACCORDANCE WITH THE OFFERING PLAN. UNITS WILL NOT BE OFFERED FURNISHED. FURNITURE LAYOUTS SHOWN ARE FOR CONCEPT ONLY. NO REPRESENTATION OR WARRANTY IS MADE THAN A UNIT OWNER WILL BE ABLE TO IMPLEMENT THE FURNITURE LAYOUT SHOWN. PROSPECTIVE PURCHASERS ARE ADVISED TO REVIEW THE COMPLETE TERMS OF THE OFFERING PLAN FOR FURTHER DETAIL AS TO THE TYPE, QUALITY, AND QUANTITY OF MATERIALS, APPLIANCES, EQUIPMENT, AND FIXTURES TO BE INCLUDED IN THE UNITS, AMENITY AREAS AND COMMON AREA OF THE CONDOMINUM. EQUAL HOUSING OPPORTUNITY.