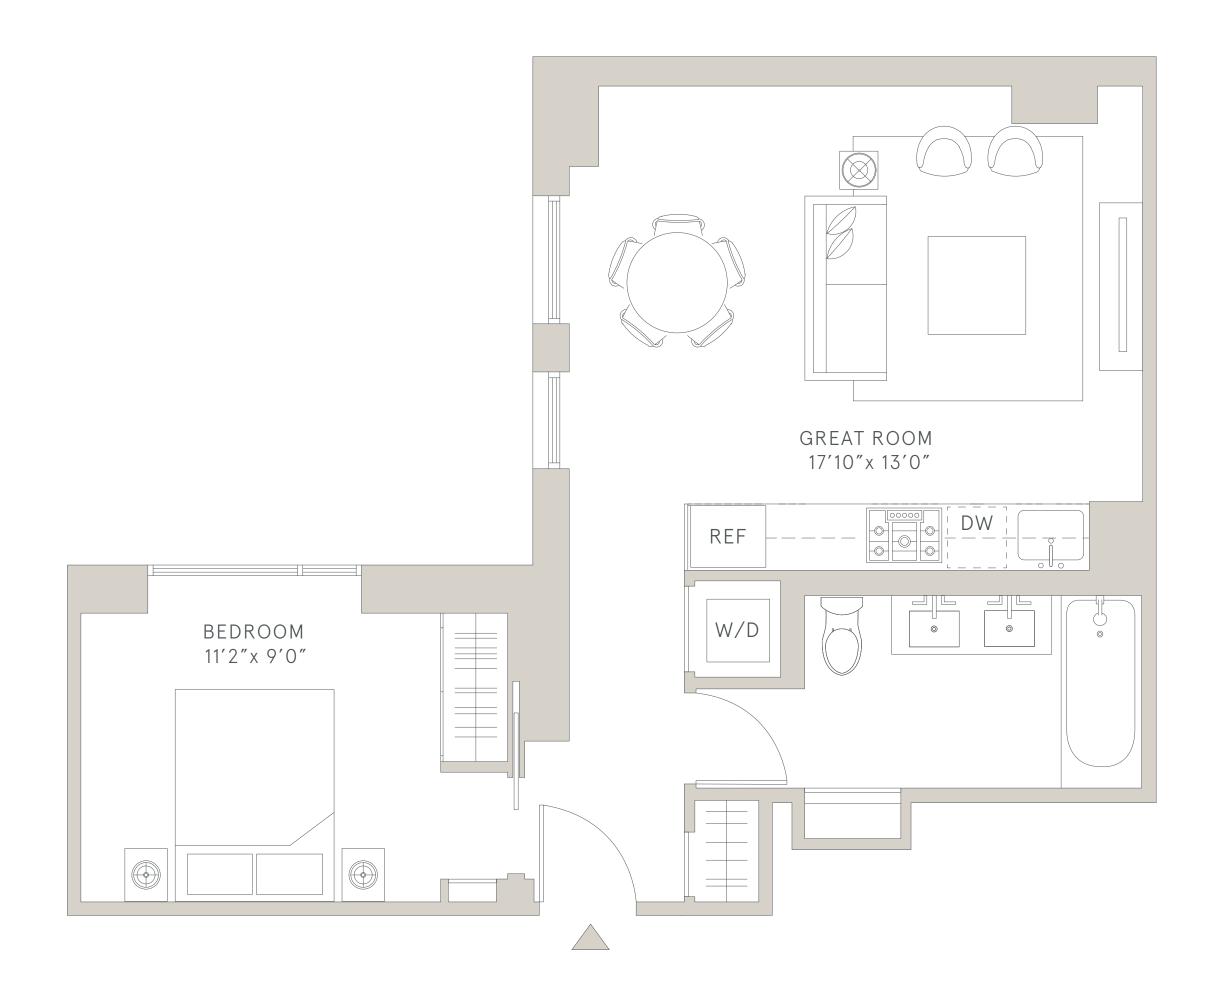

304,404

S I X
G A R F I E L D

park slope

1 BEDROOM | 1 BATHROOM | 627 INT SF







## AMENITIES

24-HOUR ATTENDED LOBBY PROVIDED BY PART-TIME DOORMAN AND VIRTUAL SERVICE

SIX
GARFIELD

park slope

- STATE-OF-THE-ART FITNESS CENTER
- CHILDREN'S PLAYROOM
- SKY LIT ATRIUM LIBRARY LOUNGE
- INDOOR/OUTDOOR RESIDENTS' LOUNGE
- LANDSCAPED ROOF DECK
- STROLLER ROOM
- DEDICATED MAIL AND SECURE PACKAGE ROOMS
- PET SPA
- BICYCLE STORAGE
- PRIVATE STORAGE AVAILABLE FOR PURCHASE

## **FEATURES**

- 71/2" WHITE OAK FLOORING THROUGHOUT
- 9'-1" CEILING HEIGHT
- FRONT LOAD WASHER AND HEAT PUMP DRYER
- 30" GAGGENAU GAS COOKTOP
- XO VENTILATION HOOD
- 30" GAGGENAU CONVECTION OVEN
- 24" GE MICROWAVE
- 30" GAGGENAU FULLY INTEGRATED REFRIGERATOR AND FREEZER
- 24" GAGGENAU FULLY INTEGRATED DISHWASHER HEATED BATHROOM FLOORS