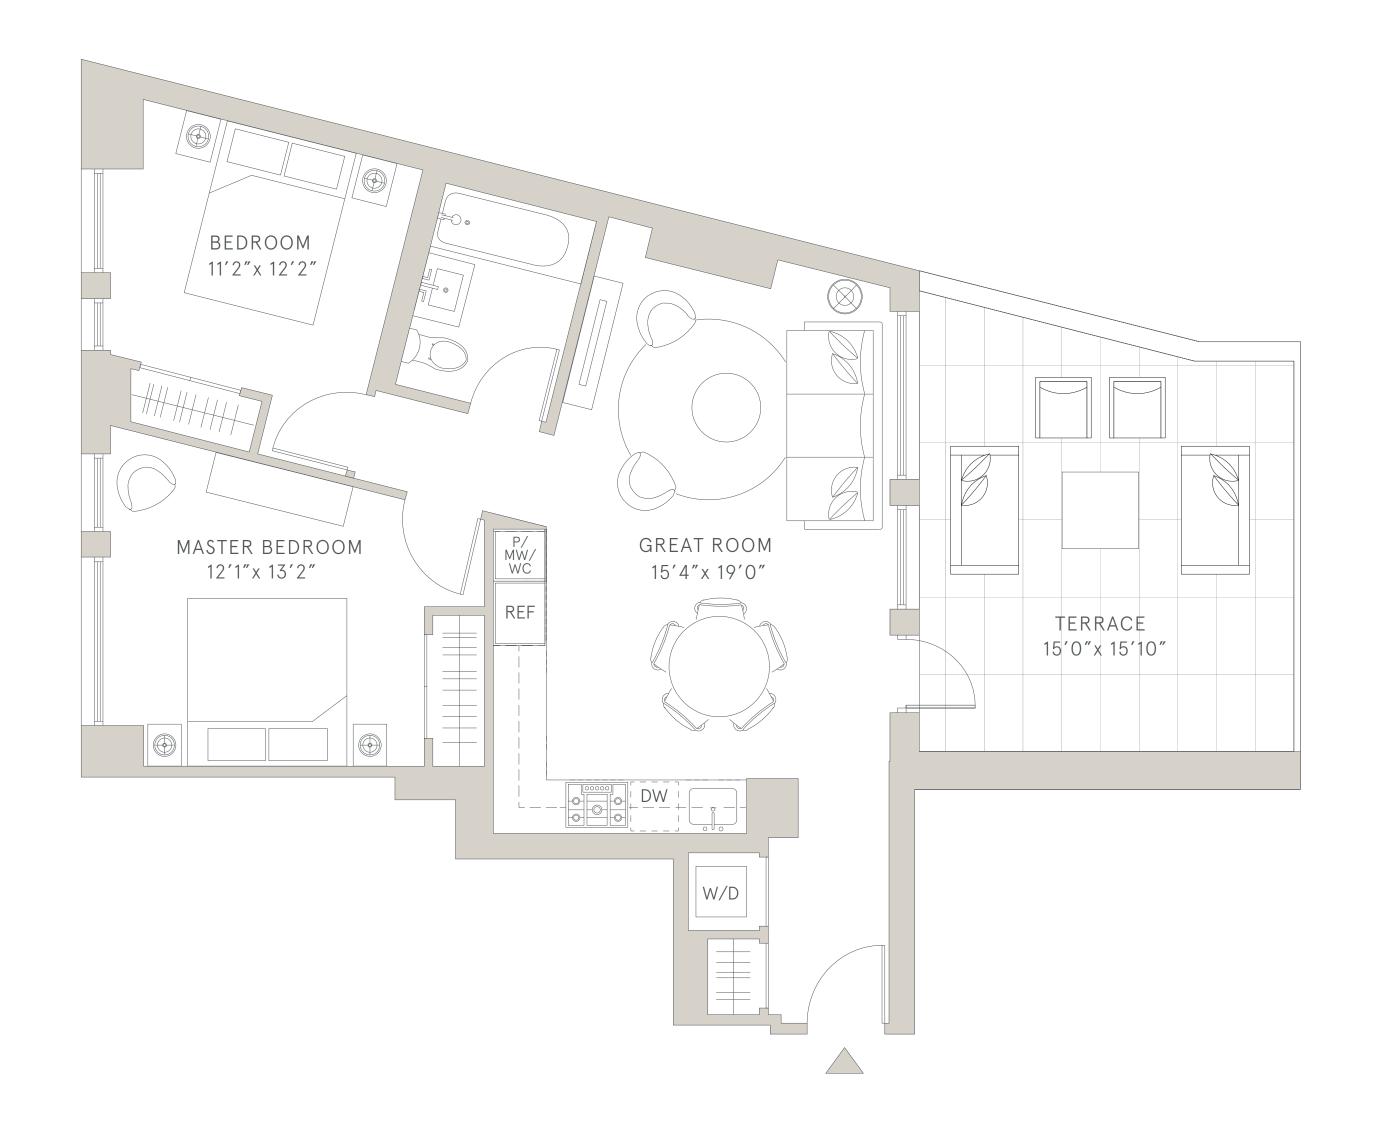

## S I X G A R F I E L D park slope

2 BEDROOMS | 1 BATHROOM | TERRACE

860 INT SF | 252 EXT SF

Brown Harris Stevens Development Marketing | The Aguayo Team

**AMENITIES** 

24-HOUR ATTENDED LOBBY PROVIDED BY PART-TIME DOORMAN AND VIRTUAL SERVICE